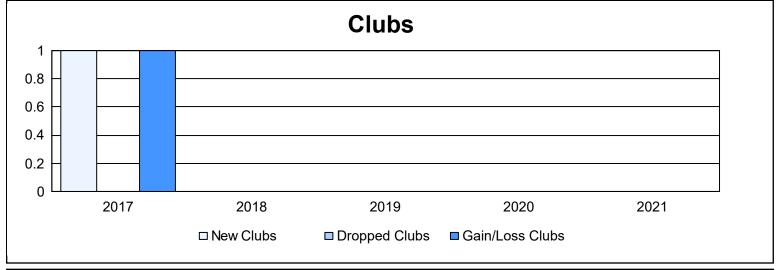

District 111NB As of June 2021 Cumulative

| Year      | New<br>Clubs | Dropped<br>Clubs | Gain/<br>Loss<br>Clubs | New<br>Members | Charter<br>Members | Reinstate<br>Members | Transfer<br>Members | Total<br>Member<br>Added | Total<br>Members<br>Dropped | Gain/<br>Loss<br>Members |
|-----------|--------------|------------------|------------------------|----------------|--------------------|----------------------|---------------------|--------------------------|-----------------------------|--------------------------|
| 2016-2017 | 1            | 0                | 1                      | 86             | 20                 | 0                    | 7                   | 113                      | 66                          | 47                       |
| 2017-2018 | 0            | 0                | 0                      | 83             | 0                  | 0                    | 4                   | 87                       | 72                          | 15                       |
| 2018-2019 | 0            | 0                | 0                      | 71             | 0                  | 0                    | 2                   | 73                       | 78                          | -5                       |
| 2019-2020 | 0            | 0                | 0                      | 62             | 0                  | 0                    | 6                   | 68                       | 62                          | 6                        |
| 2020-2021 | 0            | 0                | 0                      | 32             | 0                  | 2                    | 3                   | 37                       | 63                          | -26                      |
| Average   | 0            | 0                | 0                      | 67             | 4                  | 0                    | 4                   | 76                       | 68                          | 7                        |